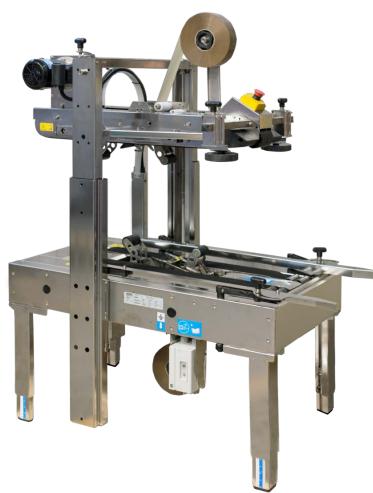

## SM2-INOX

## <u>Semi automatic case sealer built in stainless steel</u> <u>Manual adjustment of the different box sizes</u>

- Adjustment on width & high by handles (30" time)
- Top & Bottom motorized driving belts (2 x 75 mm wide each)
- Driving Belts speed 20mt./min. Motors 0,13 HP
- 2 taping heads made in stainless steel K11-R/INOX for 50 mm tape width
- Adjustable working height 500-750 mm.
- Box dimensions: Min. L. 150 W. 140 H. 100 mm Max. L. ∞ W. 500 H. 500 mm