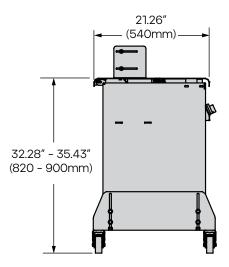

## **Production Rate** Operator Dependent **Track Size** Trackless Electrical 110v 0 Hz, 0 KVA Stainless steel table top **Table Height** Infinitely adjustable from 32" to 35.5" (820mm - 905mm) Heat sealer runs PP strap 5mm, 8mm, 12mm **Strap Seal** Heat seal with DC brushless direct drive motor **Machine Shipping Weight** Approx. 200 Lbs. **Casters** Two swivel-lock casters, Two fixed casters