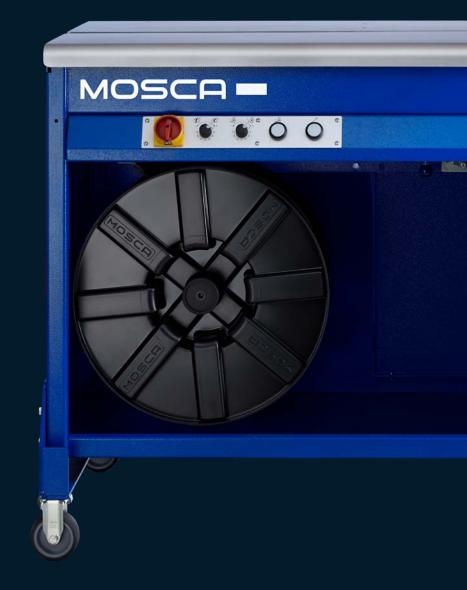

## ENTRY LEVEL WALK UP STRAPPING MACHINE FOR BUNDLING & CLOSING APPLICATIONS

The MOM-8 is a trackless, operator cycled table-top strapping machine based on Mosca's ROM-Fusion strapping machine. Featuring Mosca's DC brushless direct drive technology, this machine is best suited for low to mid-volume packaging operations where highly reliable performance is required.