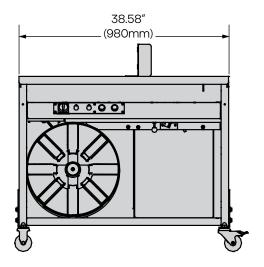

## **Production Rate** Operator Dependent **Track Size** Trackless Electrical 110v 0 Hz, 0 KVA Stainless steel table top **Table Height** Infinitely adjustable from 32" to 35.5" (820mm - 905mm) Heat sealer runs PP strap 5mm, 8mm, 12mm **Strap Seal** Heat seal with DC brushless direct drive motor **Machine Shipping Weight** Approx. 200 Lbs. **Casters** Two swivel-lock casters, Two fixed casters