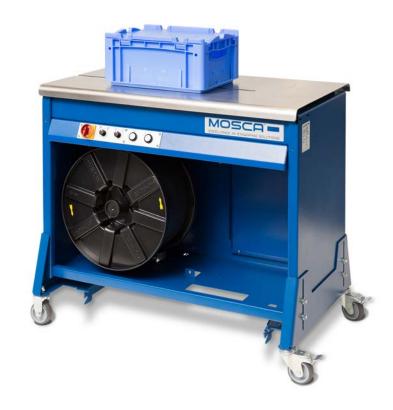

## ENTRY LEVEL WALK UP STRAPPING MACHINE FOR BUNDLING & CLOSING APPLICATIONS

The MOM-8 is a trackless, operator cycled table-top strapping machine based on Mosca's ROM-Fusion strapping machine. Featuring Mosca's DC brushless direct drive technology, this machine is best suited for low to mid-volume packaging operations where highly reliable performance is required.