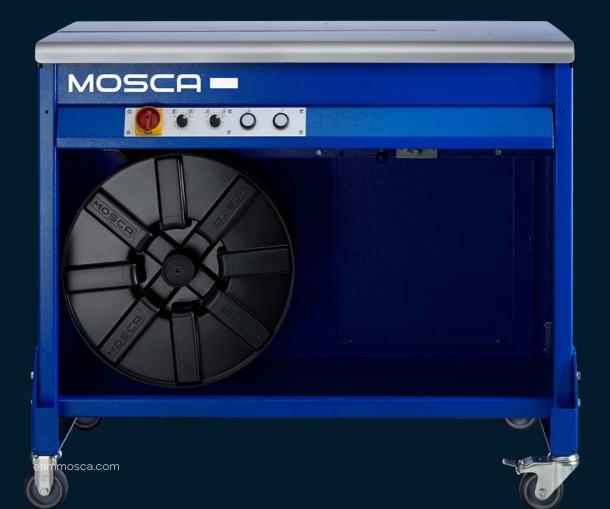

## ENTRY LEVEL WALK UP STRAPPING MACHINE FOR BUNDLING & CLOSING APPLICATIONS

The MOM-8 is a trackless, operator cycled table-top strapping machine based on Mosca's ROM-Fusion strapping machine. Featuring Mosca's DC brushless direct drive technology, this machine is best suited for low to mid-volume packaging operations where highly reliable performance is required.