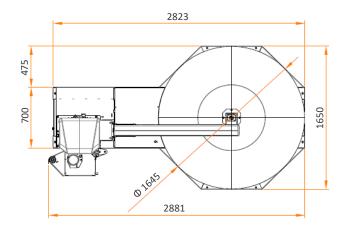

s offers the right solution for most common pallet wrapping needs.

# **KEY FEATURES**

**DATASHEET** 

- ✓ **Safety First** OneWrapPlus incorporates several safety features as standard
- ✓ **No film waste** with motorized Pre-Stretch system & independent tension control
- ✓ Increased production capacity thanks to customized settings
- ✓ **Strong construction** 2,4T load capacity for less effort in maintenance and flat operating cost
- Flexibility machine easy to move with forklift (also after installation)

- ✓ **Easy-to-use** due to the simple control concept
- ✓ **Modular system** meeting your individual needs
- ✓ **Easy installation** delivered with hinged column already mounted
- ✓ **CE compliant** engineered and produced in Italy according to EU safety standards

# **DIMENSIONS**







# **OneWrapPlus**

# **DATASHEET**



| Carriage type                                               | LP                                                                                             | FM               | M                   |
|-------------------------------------------------------------|------------------------------------------------------------------------------------------------|------------------|---------------------|
| Description                                                 | Powered                                                                                        | Electro-Magnetic | Mechanical Brake    |
| Description                                                 | Pre-Stretch