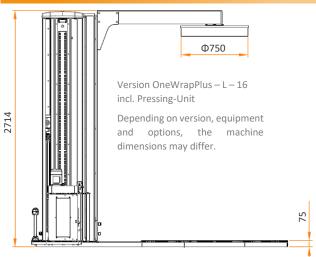

lus offers the right solution for most common pallet wrapping needs.

# **KEY FEATURES**

**DATASHEET** 

- ✓ **Safety First** OneWrapPlus incorporates several safety features as standard
- ✓ **No film waste** with motorized Pre-Stretch system & independent tension control
- ✓ Increased production capacity thanks to customized settings
- ✓ **Strong construction** 2,4T load capacity for less effort in maintenance and flat operating cost
- Flexibility machine easy to move with forklift (also after installation)

- ✓ **Easy-to-use** due to the simple control concept
- ✓ **Modular system** meeting your individual needs
- ✓ **Easy installation** delivered with hinged column already mounted
- ✓ **CE compliant** engineered and produced in Italy according to EU safety standards

# **DIMENSIONS**







# **OneWrapPlus**

# **DATASHEET**



| Carriage type                                               | LP                                                                                             | FM               | M                   |
|-------------------------------------------------------------|------------------------------------------------------------------------------------------------|------------------|---------------------|
| Description                                                 | Powered                                                                                        | Electro-Magnetic | Mechanical Brake    |
| Description                                                 | Pre-Stretch