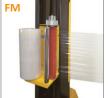

# **DATASHEET**

| Carriage type                                               | LP                                                                                             | FM               | M                   |
|-------------------------------------------------------------|------------------------------------------------------------------------------------------------|------------------|---------------------|
| Description                                                 | Powered                                                                                        | Electro-Magnetic | Mechanical Brake    |
| Description                                                 | Pre-Stretch                                                                                    | Brake            | incl. quick release |
| Pre-Stretch level (%)                                       | 300 / <b>250</b> / 200 / 150                                                                   | -                | -                   |
| Platform diameter (mm)                                      | 1.650 std. / 1.800 / 2.200 / 1.650 HS (open turntable)                                         |                  |                     |
| Max. pallet height (mm) incl. overlap above pallet top edge | 2.200 std. (Low) / 2.600 (Medium) / 3.000 (High)                                               |                  |                     |
| Max. pallet size (mm)                                       | 1.000 x 1.200 - 1.550 x 1.550 (depending on turntable diam.)                                   |                  |                     |
| Max. working load (kg)                                      | 2.400 std. (flat turntable) / 1.200 HS (open turntable)                                        |                  |                     |
| Power supply                                                | 220/240V 50/60Hz / 400V 50/60Hz / others on request                                            |                  |                     |
| Platform rotation speed                                     | 6 – 12 rpm (adjustable)                                                                        |                  |                     |
| Max. noise level                                            | 72,0 dB(A)                                                                                     |                  |                     |
| Operating temperature                                       | 5 – 40°C                                                                                       |                  |                     |
| Film roll details (max.)                                    | width 500 mm / ext. Φ 300 mm / core Φ 76mm (fix) /<br>weight 20 kg / thickness up to 35 micron |                  |                     |
| Features                                                    | LP                                                                                             | FM               | M                   |
| Manual + 4 Automatic modes                                  | •                                                                                              | •                | •                   |
| 9 + 1 individual programs                                   | •                                                                                              | •                | •                   |
| Pre-Stretch system                                          | •                                                                                              | -                | -                   |
| Adjustable film tension from control panel                  | •                                                                                              | •                | -                   |
| Smooth Start / Stop                                         | •                                                                                              | •                | •                   |
| Independent setting of rotation & carriage speeds           | •                                                                                              | •                | •                   |
| Lockable Control Panel                                      | •                                                                                              | •                | •                   |
| Top-Sheet function                                          | •                                                                                              | •                | •                   |
| No. of Top- & Bottom windings (independent settable)        | •                                                                                              | •                | •                   |
| Automatic height detection                                  | •                                                                                              | •                | •                   |
| Top edge overlap (settable from control-panel)              | •                                                                                              | •                | •                   |
| Adjustable bottom overlap                                   | •                                                                                              | •                | •                   |
| Auto. film break detection                                  | •                                                                                              | -                | -                   |
| Pausable wrapping cycle                                     | •                                                                                              | •                | •                   |

### FILM CARRIAGES