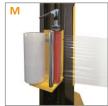

# **DATASHEET**

| Carriage type                                               | LP                                                                                             | FM               | M                   |
|-------------------------------------------------------------|------------------------------------------------------------------------------------------------|------------------|---------------------|
| Description                                                 | Powered                                                                                        | Electro-Magnetic | Mechanical Brake    |
| Description                                                 | Pre-Stretch                                                                                    | Brake            | incl. quick release |
| Pre-Stretch level (%)                                       | 300 / <b>250</b> / 200 / 150                                                                   | -                | -                   |
| Platform diameter (mm)                                      | 1.650 std. / 1.800 / 2.200 / 1.650 HS (open turntable)                                         |                  |                     |
| Max. pallet height (mm) incl. overlap above pallet top edge | 2.200 std. (Low) / 2.600 (Medium) / 3.000 (High)                                               |                  |                     |
| Max. pallet size (mm)                                       | 1.000 x 1.200 - 1.550 x 1.550 (depending on turntable diam.)                                   |                  |                     |
| Max. working load (kg)                                      | 2.400 std. (flat turntable) / 1.200 HS (open turntable)                                        |                  |                     |
| Power supply                                                | 220/240V 50/60Hz / 400V 50/60Hz / others on request                                            |                  |                     |
| Platform rotation speed                                     | 6 – 12 rpm (adjustable)                                                                        |                  |                     |
| Max. noise level                                            | 72,0 dB(A)                                                                                     |                  |                     |
| Operating temperature                                       | 5 – 40°C                                                                                       |                  |                     |
| Film roll details (max.)                                    | width 500 mm / ext. Φ 300 mm / core Φ 76mm (fix) /<br>weight 20 kg / thickness up to 35 micron |                  |                     |
| Features                                                    | LP                                                                                             | FM               | M                   |
| Manual + 4 Automatic modes                                  | •                                                                                              | •                | •                   |
| 9 + 1 individual programs                                   | •                                                                                              | •                | •                   |
| Pre-Stretch system                                          | •                                                                                              | -                | -                   |
| Adjustable film tension from control panel                  | •                                                                                              | •                | -                   |
| Smooth Start / Stop                                         | •                                                                                              | •                | •                   |
| Independent setting of rotation & carriage speeds           | •                                                                                              | •                | •                   |
| Lockable Control Panel                                      | •                                                                                              | •                | •                   |
| Top-Sheet function                                          | •                                                                                              | •                | •                   |
| No. of Top- & Bottom windings (independent settable)        | •                                                                                              | •                | •                   |
| Automatic height detection                                  | •                                                                                              | •                | •                   |
| Top edge overlap (settable from control-panel)              | •                                                                                              | •                | •                   |
| Adjustable bottom overlap                                   | •                                                                                              | •                | •                   |
| Auto. film break detection                                  | •                                                                                              | -                | -                   |
| Pausable wrapping cycle                                     | •                                                                                              | •                | •                   |

### FILM CARRIAGES