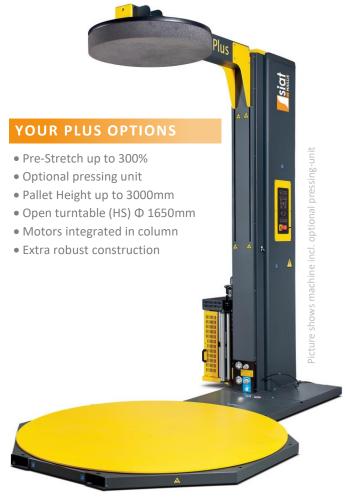

# **OneWrapPlus**

Pre-Stretch

Productivity Robustness Robustness

# Semi-Automatic Stretch-Wrapper

OneWrapPlus is a semi-automatic machine to wrap palletized loads with stretch film. It provides an additional Plus in options from essential level to moderate level usage. Starting from carriages with basic mechanical brake, up to the motorized 300% Pre-Stretch version: OneWrapPlus offers the right solution for most common pallet wrapping needs.

# **KEY FEATURES**

**DATASHEET** 

- ✓ **Safety First** OneWrapPlus incorporates several safety features as standard
- ✓ **No film waste** with motorized Pre-Stretch system & independent tension control
- ✓ Increased production capacity thanks to customized settings
- ✓ **Strong construction** 2,4T load capacity for less effort in maintenance and flat operating cost
- Flexibility machine easy to move with forklift (also after installation)

- ✓ **Easy-to-use** due to the simple control concept
- ✓ **Modular system** meeting your individual needs
- ✓ **Easy installation** delivered with hinged column already mounted
- ✓ **CE compliant** engineered and produced in Italy according to EU safety standards