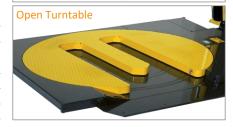

# **DATASHEET**

| Carriage type                                               | LP                                                                                             | FM               | M                   |
|-------------------------------------------------------------|------------------------------------------------------------------------------------------------|------------------|---------------------|
| Description                                                 | Powered                                                                                        | Electro-Magnetic | Mechanical Brake    |
| Description                                                 | Pre-Stretch                                                                                    | Brake            | incl. quick release |
| Pre-Stretch level (%)                                       | 300 / <b>250</b> / 200 / 150                                                                   | -                | -                   |
| Platform diameter (mm)                                      | 1.650 std. / 1.800 / 2.200 / 1.650 HS (open turntable)                                         |                  |                     |
| Max. pallet height (mm) incl. overlap above pallet top edge | 2.200 std. (Low) / 2.600 (Medium) / 3.000 (High)                                               |                  |                     |
| Max. pallet size (mm)                                       | 1.000 x 1.200 - 1.550 x 1.550 (depending on turntable diam.)                                   |                  |                     |
| Max. working load (kg)                                      | 2.400 std. (flat turntable) / 1.200 HS (open turntable)                                        |                  |                     |
| Power supply                                                | 220/240V 50/60Hz / 400V 50/60Hz / others on request                                            |                  |                     |
| Platform rotation speed                                     | 6 – 12 rpm (adjustable)                                                                        |                  |                     |
| Max. noise level                                            | 72,0 dB(A)                                                                                     |                  |                     |
| Operating temperature                                       | 5 – 40°C                                                                                       |                  |                     |
| Film roll details (max.)                                    | width 500 mm / ext. Φ 300 mm / core Φ 76mm (fix) /<br>weight 20 kg / thickness up to 35 micron |                  |                     |
| Features                                                    | LP                                                                                             | FM               | M                   |
| Manual + 4 Automatic modes                                  | •                                                                                              | •                | •                   |
| 9 + 1 individual programs                                   | •                                                                                              | •                | •                   |
| Pre-Stretch system                                          | •                                                                                              | -                | -                   |
| Adjustable film tension from control panel                  | •                                                                                              | •                | -                   |
| Smooth Start / Stop                                         | •                                                                                              | •                | •                   |
| Independent setting of rotation & carriage speeds           | •                                                                                              | •                | •                   |
| Lockable Control Panel                                      | •                                                                                              | •                | •                   |
| Top-Sheet function                                          | •                                                                                              | •                | •                   |
| No. of Top- & Bottom windings (independent settable)        | •                                                                                              | •                | •                   |
| Automatic height detection                                  | •                                                                                              | •                | •                   |
| Top edge overlap (settable from control-panel)              | •                                                                                              | •                | •                   |
| Adjustable bottom overlap                                   | •                                                                                              | •                | •                   |
| Auto. film break detection                                  | •                                                                                              | -                | -                   |
| Pausable wrapping cycle                                     | •                                                                                              | •                | •                   |