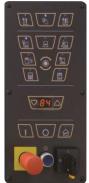

# CONTROL PANEL

- User friendly icons and jog selector for quick parameter set-up
- 9 + 1 customizable programs
- Semi-automatic and manual working mode
- Individual Speeds for Up/Down carriage movement
- Separated set-up for top and bottom reinforcement wraps
- Emergency push-button according to regulations