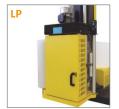

# **DATASHEET**

| Carriage type                                               | LP                                                                                             | FM               | M                   |
|-------------------------------------------------------------|------------------------------------------------------------------------------------------------|------------------|---------------------|
| Description                                                 | Powered                                                                                        | Electro-Magnetic | Mechanical Brake    |
| Description                                                 | Pre-Stretch                                                                                    | Brake            | incl. quick release |
| Pre-Stretch level (%)                                       | 300 / <b>250</b> / 200 / 150                                                                   | -                | -                   |
| Platform diameter (mm)                                      | 1.650 std. / 1.800 / 2.200 / 1.650 HS (open turntable)                                         |                  |                     |
| Max. pallet height (mm) incl. overlap above pallet top edge | 2.200 std. (Low) / 2.600 (Medium) / 3.000 (High)                                               |                  |                     |
| Max. pallet size (mm)                                       | 1.000 x 1.200 - 1.550 x 1.550 (depending on turntable diam.)                                   |                  |                     |
| Max. working load (kg)                                      | 2.400 std. (flat turntable) / 1.200 HS (open turntable)                                        |                  |                     |
| Power supply                                                | 220/240V 50/60Hz / 400V 50/60Hz / others on request                                            |                  |                     |
| Platform rotation speed                                     | 6 – 12 rpm (adjustable)                                                                        |                  |                     |
| Max. noise level                                            | 72,0 dB(A)                                                                                     |                  |                     |
| Operating temperature                                       | 5 – 40°C                                                                                       |                  |                     |
| Film roll details (max.)                                    | width 500 mm / ext. Φ 300 mm / core Φ 76mm (fix) /<br>weight 20 kg / thickness up to 35 micron |                  |                     |
| Features                                                    | LP                                                                                             | FM               | M                   |
| Manual + 4 Automatic modes                                  | •                                                                                              | •                | •                   |
| 9 + 1 individual programs                                   | •                                                                                              | •                | •                   |
| Pre-Stretch system                                          | •                                                                                              | -                | -                   |
| Adjustable film tension from control panel                  | •                                                                                              | •                | -                   |
| Smooth Start / Stop                                         | •                                                                                              | •                | •                   |
| Independent setting of rotation & carriage speeds           | •                                                                                              | •                | •                   |
| Lockable Control Panel                                      | •                                                                                              | •                | •                   |
| Top-Sheet function                                          | •                                                                                              | •                | •                   |
| No. of Top- & Bottom windings (independent settable)        | •                                                                                              | •                | •                   |
| Automatic height detection                                  | •                                                                                              | •                | •                   |
| Top edge overlap (settable from control-panel)              | •                                                                                              | •                | •                   |
| Adjustable bottom overlap                                   | •                                                                                              | •                | •                   |
| Auto. film break detection                                  | •                                                                                              | -                | -                   |
| Pausable wrapping cycle                                     | •                                                                                              | •                | •                   |

### FILM CARRIAGES