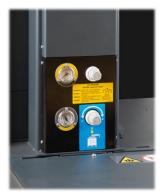

## **OPTIONAL PRESSING UNIT**

The pressing-unit allows a safe and consistent wrapping of lightweight loads. Independent from used programs parameter settings.

| Air consumption |            |  |  |
|-----------------|------------|--|--|
| Pallet height   | NL / cycle |  |  |
| 2.200 mm        | 9          |  |  |
| 2.600 mm        | 12         |  |  |
| 3.000 mm        | 14         |  |  |

Air pressure: min. 6 bar