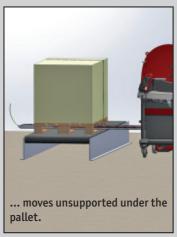

## ErgoPack 725 Air / 740 Air with:

- the patented, free floating Double-ChainLance,
- continuously variable height adjustment up to 550 mm,
- automatic measurement of pallet width,

Minimum clearance:50 mmMinimum width:180 mm

Maximum vertical height between floor and pallet:

550 mm

electrical adjustment of height 5 storable height positions

**Adjustment of pallet width:**a) manually by keyboard