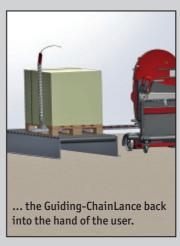

**Battery:** approx. 500 charges, charging time ca. 8 – 9 hours

Double-ChainLance: Composed of:

1. Guiding-ChainLance: High tensile, fibre-glass reinforced, rigid at frontward side, special self-lubricating ChainLance, maintenance free
2. Suspension-ChainLance: Special ChainLance is rigid at front side and made of high tensile aluminium u-profiles. The joints of alloyed steel pins are maintenance free with self-lubricating sinter bronze bearing bushings