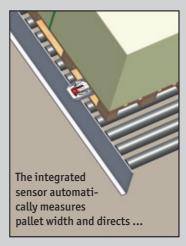

## ErgoPack 725 Air / 740 Air with:

- the patented, free floating Double-ChainLance,
- continuously variable height adjustment up to 550 mm,
- automatic measurement of pallet width,

Minimum clearance:50 mmMinimum width:180 mm

Maximum vertical height between floor and pallet:

550 mm

electrical adjustment of height 5 storable height positions

**Adjustment of pallet width:**a) manually by keyboard

b) automatic recognition of pallet width by ultrasonic sensor system

**Display:** colour display, 4,3 inches

special membrane keyboard for operation with work gloves

**Operating voltage:** 24V DC

**Charger:** special ErgoPack Dual 3-step charger (2x 12V)