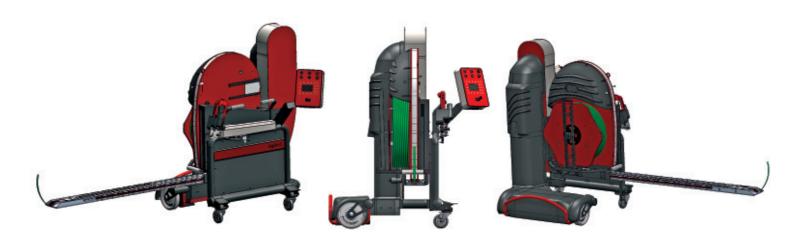

## ErgoPack 725 Air / 740 Air -

the height adjustable version of the proven ErgoPack 700 series

The maximum of flexibility and mobility in mobile pallet strapping systems

## ErgoPack 725 Air / 740 Air with:

- the patented, free floating Double-ChainLance,
- continuously variable height adjustment up to 550 mm,
- automatic measurement of pallet width,

## to strap pallets on:

- conveyor lines,
- lifting tables,
- all kinds of trolleys.

## ErgoPack 725 Air / 740 Air

**Technical details** 

Dimensions: Width: 1130 mm

Height: 1595 mm
Depth: 1095 mm
Weight: 267 kg

Ready-to-operate, incl. sealing head and spare battery pack, without strap

**Maximum pallet dimensions:** Width: 2,40 m\*, Height: 2,00 m