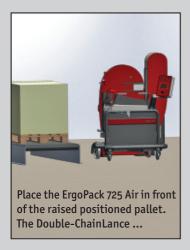

## ErgoPack 725 Air / 740 Air with:

- the patented, free floating Double-ChainLance,
- continuously variable height adjustment up to 550 mm,
- automatic measurement of pallet width,

Minimum clearance:50 mmMinimum width:180 mm

Maximum vertical height between floor and pallet:

550 mm

electrical adjustment of height 5 storable height positions

**Adjustment of pallet width:**a) manually by keyboard