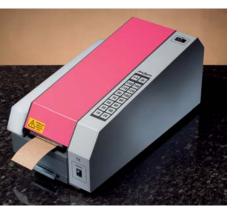

## TAPEMASTER

fully automatic

#### The most effective method to work with adhesive tapes

14 buttons with pre-set lengths and an additional +5 button ensure the required length of tape is electronically cut to the exact length, moistened and can be worked with immediately. The tape lengths are available in 100 mm steps from 100 mm to 1400 mm and can be extended by 50 mm with the +5 button. This tape dispensing is carried out in the lengths keyed in by you.