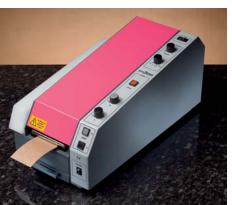

### VARIOTAPER

EL 5 Electronic 1500 fully automatic

#### The most rational method to work with adhesive tapes

At the touch of a button the required length of tape is dispensed immediately. It is evenly moistened with pre-heated water, electronically cut to the exact length and can be used immediately. The tape length is continuously adjustable between 100 mm and 1500 mm. The tape is dispensed in user-defined lengths – according to the length of time the button is pushed – or also in 2 pre-selected lengths (length A and length B). Optionally the integrated opto-electronic repeater mechanism dispenses the required length of tape. In addition the tape length A, A – B or A – B – B is selectable. The dispensing cycle can be adjusted to the working cycle between 0 and 24 seconds.