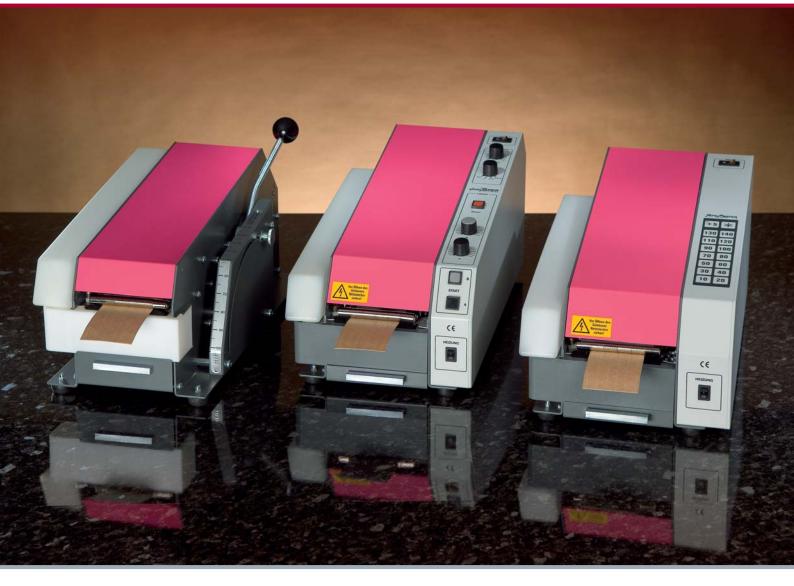

# The Advantages of our Tape Dispensers

- Economy
- Labour-saving and fast amortisation
- Rational operation
- Improved productivity through time saving
- Suitable for paper qualities from 40 g/m<sup>2</sup> up to fibre-reinforced qualities
- High price-performance ratio
- Low price long life
- Winding options for the tape with the gumming inwards or outwards
- No noise in standby mode
- Easy handling and easy operation
- Service-friendly
- Upgrading possibilities