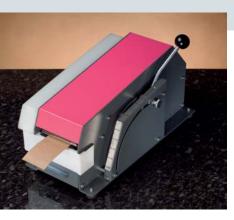

### EUROTAPER

EA2 100/220 semi-automatic

#### The simplest method to work with adhesive tapes

The tape length is continuously adjustable between 100 mm and 1000 mm, on request also unlimited.