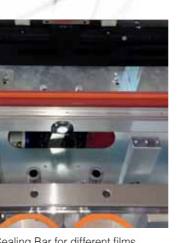

An adjustable tunnel allows the packaging of a Motorized Sealing Bar for different films. lot of different kind of products with wide range of measures.

Sealing wheels and film tensioning .Rotary Stainless steel version is available. pulling and sealing wheels.