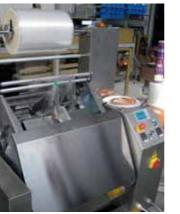

### >> specific features

The Forming tunnel of the machine is easily adjustable allowing to pack a wide range and sizes of products thanks also to the wide film reel: Up to 680 mm width. Film can be any different kind of polypropylene, polyolefin, perforated bakery film. The packaging is made thanks to a two couples of driven and sealing wheels underneath and a mechanic sealing bar. Same components ISO certificated as our standard packaging machines. All components in contact with the products are in stainless steel.