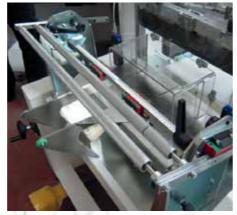

## manual loading vertical-horizontal inclinable packaging machine

Attracts you with its simplicity. Up to 30 packs/min. Activated by a pedal or by double push buttons.

#### >> general features

Activated by a pedal or by double push buttons. Vertical inclination from 0 to 80 can be changed thanks to a simple hand wheel. Different inclination change the falling speed of the product enabling the machine to work in both horizontal and vertical position depending of the products. Any products from the fruit and vegetables to the bread, to the sweets, to the seafood/dairy products, cold meats, food or non-food products, like small fittings, small profiles; single products or multiple products.

Sud flow pack inclinable machine