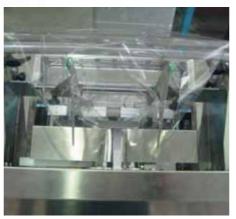

### >> specific features

The Forming tunnel of the machine is easily adjustable allowing to pack a wide range and sizes of products thanks also to the wide film reel: Up to 680 mm width. Film can be any different kind of polypropylene, polyolefin, perforated bakery film. The packaging is made thanks to a two couples of driven and sealing wheels underneath and a mechanic sealing bar. Same components ISO certificated as our standard packaging machines. All components in contact with the products are in stainless steel.

An adjustable tunnel allows the packaging of a Motorized Sealing Bar for different films. lot of different kind of products with wide range of measures.

Sealing wheels and film tensioning .Rotary Stainless steel version is available. pulling and sealing wheels.