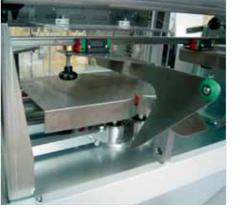

Adjustable Bag size. Movements on linear guides.

Inclinable working level from 0° to 90°.

High quality ISO certificated components.