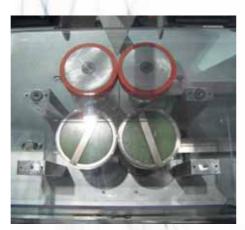

### >> specific features

The Forming tunnel of the machine is easily adjustable allowing to pack a wide range and sizes of products thanks also to the wide film reel: Up to 680 mm width. Film can be any different kind of polypropylene, polyolefin, perforated bakery film. The packaging is made thanks to a two couples of driven and sealing wheels underneath and a mechanic sealing bar. Same components ISO certificated as our standard packaging machines. All components in contact with the products are in stainless steel.

An adjustable tunnel allows the packaging of a Motorized Sealing Bar for different films. lot of different kind of products with wide range of measures.

Sealing wheels and film tensioning .Rotary Stainless steel version is available. pulling and sealing wheels.